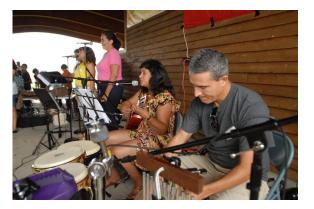

#### Venezuelan Expressions, June, 2012

Mandell Theather @ Drexel University

Emsable of Music Casa de Venezuela - Group of Dances Casa de Venezuela

**Special Guests Artists:** 

Allegro Voce Children Chorus

Saul Vera & Laura Lambuley Nothing But Joropo, Hernan Mature, Roberto Quintero

#### Venezuelan Expressions