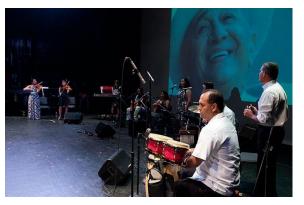

#### Venezuelan Expressions, June, 2012

Mandell Theather @ Drexel University

Emsable of Music Casa de Venezuela - Group of Dances Casa de Venezuela

**Special Guests Artists:** 

Allegro Voce Children Chorus

Saul Vera & Laura Lambuley Nothing But Joropo, Hernan Mature, Roberto Quintero

#### Venezuelan Expressions