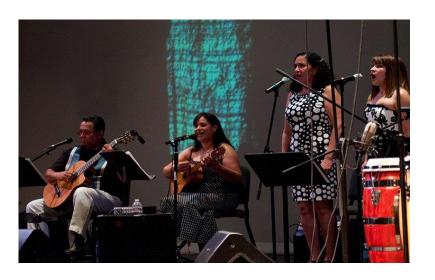

#### Venezuelan Expressions, June, 2012

Mandell Theather @ Drexel University

Emsable of Music Casa de Venezuela - Group of Dances Casa de Venezuela

**Special Guests Artists:** 

Allegro Voce Children Chorus

Saul Vera & Laura Lambuley Nothing But Joropo, Hernan Mature, Roberto Quintero

#### Venezuelan Expressions