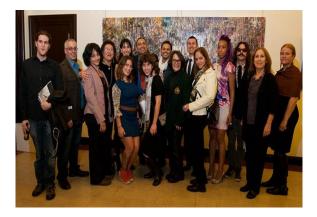

#### Venezuelan Expressions, June, 2012

Mandell Theather @ Drexel University

Emsable of Music Casa de Venezuela - Group of Dances Casa de Venezuela

**Special Guests Artists:** 

Allegro Voce Children Chorus

Saul Vera & Laura Lambuley Nothing But Joropo, Hernan Mature, Roberto Quintero

#### Venezuelan Expressions