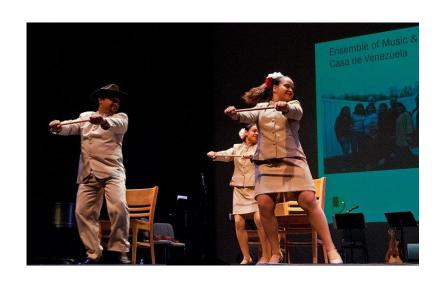

#### Venezuelan Expressions, June, 2012

Mandell Theather @ Drexel University

Emsable of Music Casa de Venezuela - Group of Dances Casa de Venezuela

**Special Guests Artists:** 

Allegro Voce Children Chorus

Saul Vera & Laura Lambuley Nothing But Joropo, Hernan Mature, Roberto Quintero

#### Venezuelan Expressions