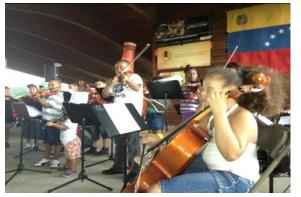

#### Arepazo 2013 – Lehigh Valley

Bethelehem Twp. Municipal Park

Featuring: Allentown Symphony – El Sistema Lehigh Valley

#### Arepazo 2013 – Lehigh Valley