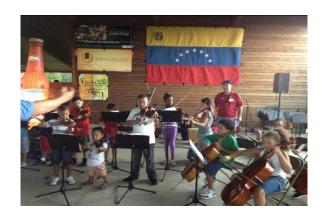

#### Arepazo 2013 – Lehigh Valley

Bethelehem Twp. Municipal Park

Featuring: Allentown Symphony – El Sistema Lehigh Valley

#### Arepazo 2013 – Lehigh Valley