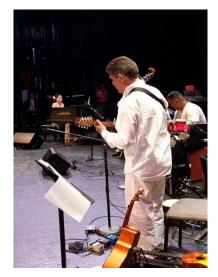

#### Venezuelan Expressions, June, 2012

Mandell Theather @ Drexel University

Emsable of Music Casa de Venezuela - Group of Dances Casa de Venezuela

**Special Guests Artists:** 

Allegro Voce Children Chorus

Saul Vera & Laura Lambuley Nothing But Joropo, Hernan Mature, Roberto Quintero